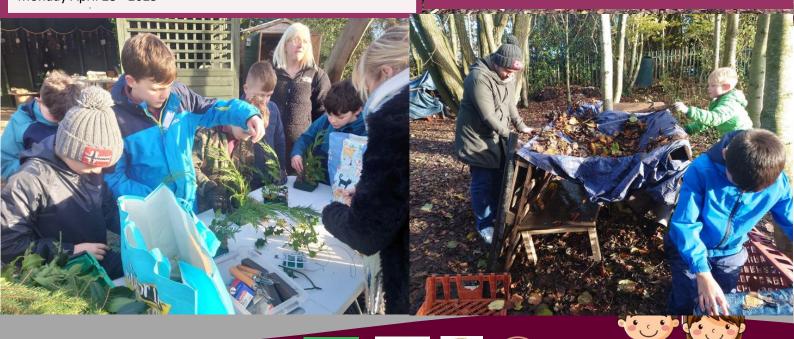

Monday April 28th 2025

COME AND EXPLORED COME are inviting you to come and join your child in their Forest School lesson

22nd Nov - Class 4 @ 1:30pm 25th Nov - Class 1 @ 9:30am 26th Nov- Class 2 @ 1:30pm 28th Nov - Class 3 @ 1:30pm

This is a great opportunity to see what exciting things we do in Forest School.

Also have lots of fun making a Christmas decoration and cooking on the campfire

A great Forest School session making dens, cooking pizza cones and making festive decorations.