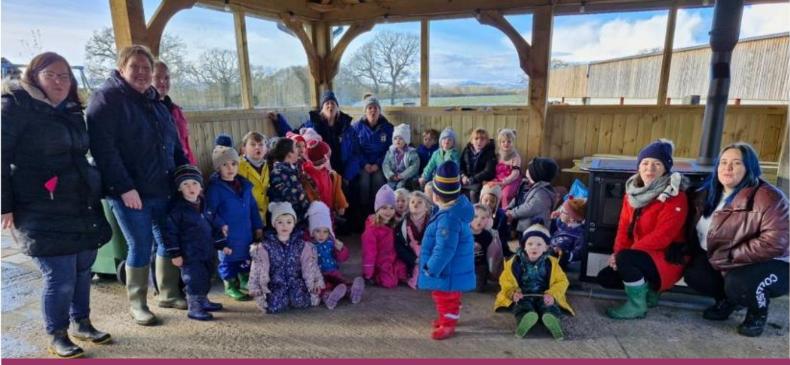

Class 1 had an absolutely wonderful time at Agri-cation, where they engaged in some fantastic outdoor learning experiences. A special thank you to Miss Challenor and Mrs Harding for leading our first 'Come and Explore' day in Forest School. We are delighted to hear the fantastic feedback from those who attended – it seems that everyone had a great time. Please check below for the other dates.

Chris Mass Class 2

Hey Ewe Weds 20th Dec 2pm

3 tickets £6 enclosed

Class 1 had a brilliant time at Agri-Cation on Friday! They helped feed the animals and learnt a lot about life on the farm.