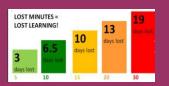

90% Whole School Attendance (Wrexham 94%)

|                                                                                                                                                                                                                                                                                                                                                                                                                                                                                                                                                                                                                                                                                                                                                                                                                                                                                                                                                                                                                                                                                                                                                                                                                                                                                                                                                                                                                                                                                                                                                                                                                                                                                                                                                                                                                                                                                                                                                                                                                                                                                                                                | 100% | OUTSTANDING                          |
|--------------------------------------------------------------------------------------------------------------------------------------------------------------------------------------------------------------------------------------------------------------------------------------------------------------------------------------------------------------------------------------------------------------------------------------------------------------------------------------------------------------------------------------------------------------------------------------------------------------------------------------------------------------------------------------------------------------------------------------------------------------------------------------------------------------------------------------------------------------------------------------------------------------------------------------------------------------------------------------------------------------------------------------------------------------------------------------------------------------------------------------------------------------------------------------------------------------------------------------------------------------------------------------------------------------------------------------------------------------------------------------------------------------------------------------------------------------------------------------------------------------------------------------------------------------------------------------------------------------------------------------------------------------------------------------------------------------------------------------------------------------------------------------------------------------------------------------------------------------------------------------------------------------------------------------------------------------------------------------------------------------------------------------------------------------------------------------------------------------------------------|------|--------------------------------------|
| School days missed<br>In an academic year                                                                                                                                                                                                                                                                                                                                                                                                                                                                                                                                                                                                                                                                                                                                                                                                                                                                                                                                                                                                                                                                                                                                                                                                                                                                                                                                                                                                                                                                                                                                                                                                                                                                                                                                                                                                                                                                                                                                                                                                                                                                                      | 98%  | © VERY GOOD                          |
| 5 chool days missed in an academic year                                                                                                                                                                                                                                                                                                                                                                                                                                                                                                                                                                                                                                                                                                                                                                                                                                                                                                                                                                                                                                                                                                                                                                                                                                                                                                                                                                                                                                                                                                                                                                                                                                                                                                                                                                                                                                                                                                                                                                                                                                                                                        | 96%  | © 6000                               |
| School days mixed in an academic year                                                                                                                                                                                                                                                                                                                                                                                                                                                                                                                                                                                                                                                                                                                                                                                                                                                                                                                                                                                                                                                                                                                                                                                                                                                                                                                                                                                                                                                                                                                                                                                                                                                                                                                                                                                                                                                                                                                                                                                                                                                                                          | 95%  | ⊕ ALMOSTTHERE                        |
| School days wheet have scalenic year (opplication only days out week)                                                                                                                                                                                                                                                                                                                                                                                                                                                                                                                                                                                                                                                                                                                                                                                                                                                                                                                                                                                                                                                                                                                                                                                                                                                                                                                                                                                                                                                                                                                                                                                                                                                                                                                                                                                                                                                                                                                                                                                                                                                          | 90%  | MPROVEMENT Annaless (Shared Charles) |
| School days missed in an acodemic year                                                                                                                                                                                                                                                                                                                                                                                                                                                                                                                                                                                                                                                                                                                                                                                                                                                                                                                                                                                                                                                                                                                                                                                                                                                                                                                                                                                                                                                                                                                                                                                                                                                                                                                                                                                                                                                                                                                                                                                                                                                                                         | 85%  | ⊖ CONCERNED                          |
| South they advert has a cardenia your produced to company and they are the company and the com | 80%  | O VERY CONCERNED                     |