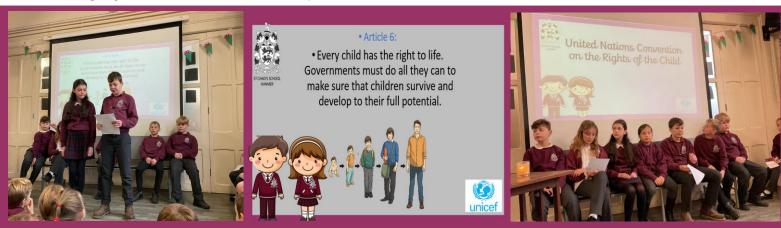

### A message from our Focus Group

This week we started to explain the United Nations Convention on the Rights of the Child to the school. We started with Article 6. This means that every boy and girl in the world deserves to live safely and happily.