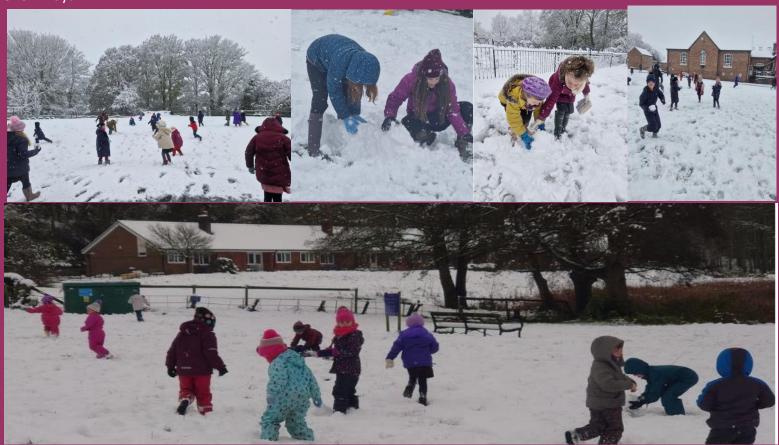

## Newsletter- Friday 22<sup>nd</sup> November

What a great week we have had! Despite the snowy weather, we really appreciate your understanding and support as we made the tough decision to keep the school open. It was heartening to see the children having great fun in the snow, playing with their friends, and enjoying the winter wonderland!