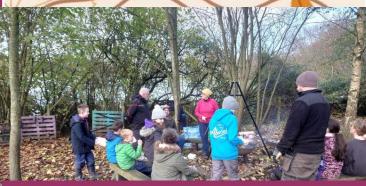

Class 1 had an absolutely wonderful time at Agri-cation, where they engaged in some fantastic outdoor learning experiences. A special thank you to Miss Challenor and Mrs Harding for leading our first 'Come and Explore' day in Forest School. We are delighted to hear the fantastic feedback from those who attended – it seems that everyone had a great time. Please check below for the other dates.

Monday April 28th 2025

COME AND EXPLORED COME are inviting you to come and join your child in their Forest School lesson

22nd Nov - Class 4 @ 1:30pm 25th Nov - Class 1 @ 9:30am 26th Nov- Class 2 @ 1:30pm 28th Nov - Class 3 @ 1:30pm

This is a great opportunity to see what exciting things we do in Forest School.

Also have lots of fun making a Christmas decoration and cooking on the campfire

A great Forest School session making dens, cooking pizza cones and making festive decorations.