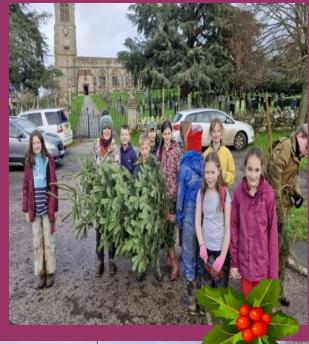

## Newsletter- Friday 6th December

We've had a truly magical, Christmassy week! Our Christmas tree walk was a delightful adventure, filled with joy and camaraderie as our older children guided the younger ones. It's been inspiring to witness the entrepreneurial spirit and creativity of Class 3 and 4 during the Fiver Challenge Christmas Fayre. Your generous donations have been overwhelming, and we've raised an astonishing £770! We look forward to sharing the Christmas spirit with you at St Chad's Church on Sunday for our beautiful Carol service. Warm wishes

## Our Christmas Tree Walk and our special visitors!

| Key Dates                  |                                         |  |  |  |
|----------------------------|-----------------------------------------|--|--|--|
| December                   |                                         |  |  |  |
| Monday 9 <sup>th</sup>     | Coverdale Puppets                       |  |  |  |
| Tuesday 10th               | Early Entitlement Welcome 2pm           |  |  |  |
| Wednesday 11 <sup>th</sup> | Reading Café 2:30pm                     |  |  |  |
| Thursday 12 <sup>th</sup>  | Christmas dinner/ jumper day            |  |  |  |
| Friday 13 <sup>th</sup>    | Nursery- Year 2 Christmas theatre trip- |  |  |  |
|                            | Theatre Severn                          |  |  |  |
| Monday 16 <sup>th</sup>    | Dress rehearsals                        |  |  |  |
| Tuesday 17 <sup>th</sup>   | School Christmas plays                  |  |  |  |
|                            | FP 6pm KS2 2pm                          |  |  |  |
| Wednesday 18 <sup>th</sup> | School Christmas plays                  |  |  |  |
|                            | FP 2pm KS2 6pm                          |  |  |  |
| Friday 20 <sup>th</sup>    | Party Day                               |  |  |  |
|                            | Break up for Christmas                  |  |  |  |
| January 2025               |                                         |  |  |  |
| Monday 6 <sup>th</sup>     | Training Day                            |  |  |  |
|                            |                                         |  |  |  |
| February                   |                                         |  |  |  |
| Friday 14 <sup>th</sup>    | Valentine's Disco                       |  |  |  |
| W/C 17 <sup>th</sup>       | Parent's Evening                        |  |  |  |
| Friday 21 <sup>st</sup>    | Training Day                            |  |  |  |
|                            |                                         |  |  |  |