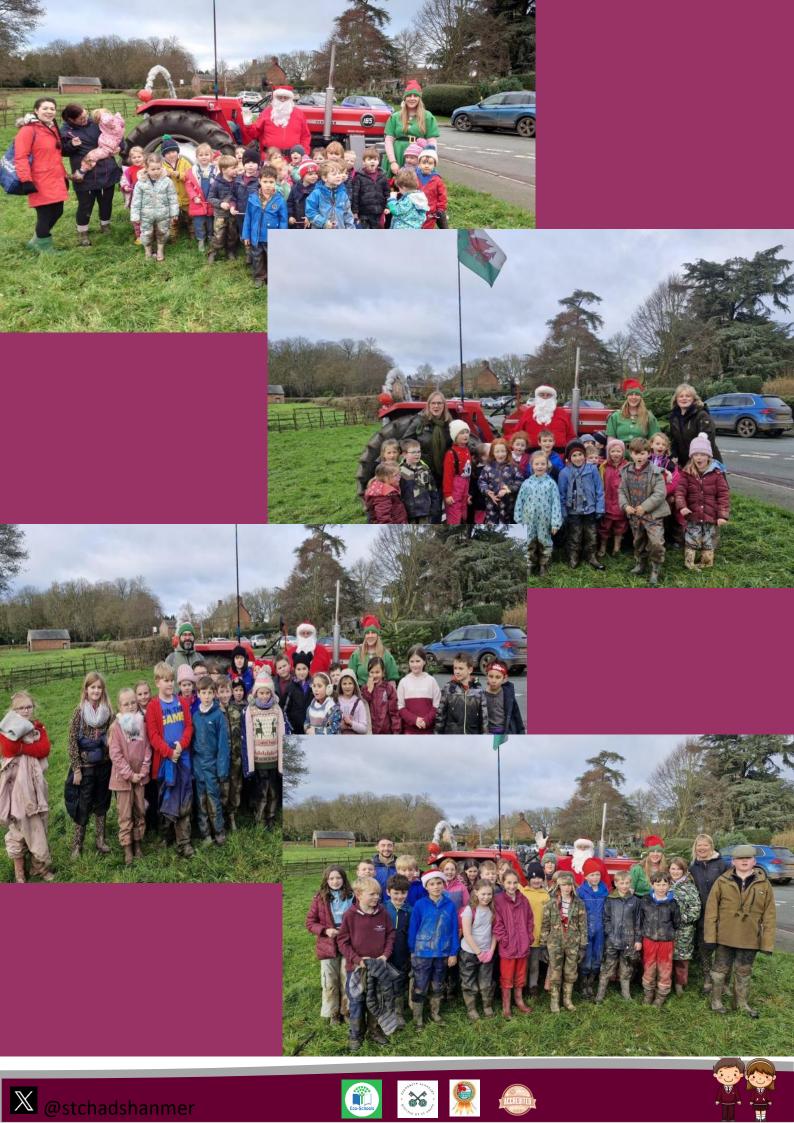

## Newsletter- Friday 6th December

We've had a truly magical, Christmassy week! Our Christmas tree walk was a delightful adventure, filled with joy and camaraderie as our older children guided the younger ones. It's been inspiring to witness the entrepreneurial spirit and creativity of Class 3 and 4 during the Fiver Challenge Christmas Fayre. Your generous donations have been overwhelming, and we've raised an astonishing £770! We look forward to sharing the Christmas spirit with you at St Chad's Church on Sunday for our beautiful Carol service. Warm wishes

## Our Christmas Tree Walk and our special visitors!

| Key Dates                  |                                         |  |  |  |
|----------------------------|-----------------------------------------|--|--|--|
| December                   |                                         |  |  |  |
| Monday 9 <sup>th</sup>     | Coverdale Puppets                       |  |  |  |
| Tuesday 10th               | Early Entitlement Welcome 2pm           |  |  |  |
| Wednesday 11 <sup>th</sup> | Reading Café 2:30pm                     |  |  |  |
| Thursday 12 <sup>th</sup>  | Christmas dinner/ jumper day            |  |  |  |
| Friday 13 <sup>th</sup>    | Nursery- Year 2 Christmas theatre trip- |  |  |  |
|                            | Theatre Severn                          |  |  |  |
| Monday 16 <sup>th</sup>    | Dress rehearsals                        |  |  |  |
| Tuesday 17 <sup>th</sup>   | School Christmas plays                  |  |  |  |
|                            | FP 6pm KS2 2pm                          |  |  |  |
| Wednesday 18 <sup>th</sup> | School Christmas plays                  |  |  |  |
|                            | FP 2pm KS2 6pm                          |  |  |  |
| Friday 20 <sup>th</sup>    | Party Day                               |  |  |  |
|                            | Break up for Christmas                  |  |  |  |
| January 2025               |                                         |  |  |  |
| Monday 6 <sup>th</sup>     | Training Day                            |  |  |  |
|                            |                                         |  |  |  |
| February                   |                                         |  |  |  |
| Friday 14 <sup>th</sup>    | Valentine's Disco                       |  |  |  |
| W/C 17 <sup>th</sup>       | Parent's Evening                        |  |  |  |
| Friday 21 <sup>st</sup>    | Training Day                            |  |  |  |
|                            |                                         |  |  |  |