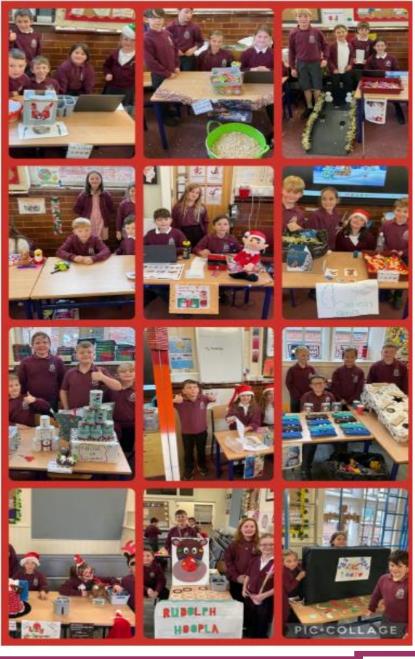

## Newsletter- Friday 6th December

We've had a truly magical, Christmassy week! Our Christmas tree walk was a delightful adventure, filled with joy and camaraderie as our older children guided the younger ones. It's been inspiring to witness the entrepreneurial spirit and creativity of Class 3 and 4 during the Fiver Challenge Christmas Fayre. Your generous donations have been overwhelming, and we've raised an astonishing £770! We look forward to sharing the Christmas spirit with you at St Chad's Church on Sunday for our beautiful Carol service. Warm wishes