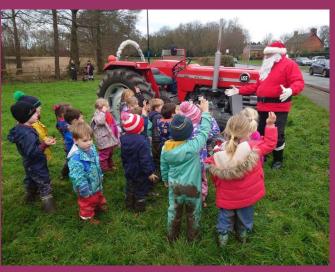

## Newsletter- Friday 6th December

We've had a truly magical, Christmassy week! Our Christmas tree walk was a delightful adventure, filled with joy and camaraderie as our older children guided the younger ones. It's been inspiring to witness the entrepreneurial spirit and creativity of Class 3 and 4 during the Fiver Challenge Christmas Fayre. Your generous donations have been overwhelming, and we've raised an astonishing £770! We look forward to sharing the Christmas spirit with you at St Chad's Church on Sunday for our beautiful Carol service. Warm wishes

## Our Christmas Tree Walk and our special visitors!

| Key Dates                  |                                         |  |  |  |
|----------------------------|-----------------------------------------|--|--|--|
| December                   |                                         |  |  |  |
| Monday 9 <sup>th</sup>     | Coverdale Puppets                       |  |  |  |
| Tuesday 10th               | Early Entitlement Welcome 2pm           |  |  |  |
| Wednesday 11 <sup>th</sup> | Reading Café 2:30pm                     |  |  |  |
| Thursday 12 <sup>th</sup>  | Christmas dinner/ jumper day            |  |  |  |
| Friday 13 <sup>th</sup>    | Nursery- Year 2 Christmas theatre trip- |  |  |  |
|                            | Theatre Severn                          |  |  |  |
| Monday 16 <sup>th</sup>    | Dress rehearsals                        |  |  |  |
| Tuesday 17 <sup>th</sup>   | School Christmas plays                  |  |  |  |
|                            | FP 6pm KS2 2pm                          |  |  |  |
| Wednesday 18 <sup>th</sup> | School Christmas plays                  |  |  |  |
|                            | FP 2pm KS2 6pm                          |  |  |  |
| Friday 20 <sup>th</sup>    | Party Day                               |  |  |  |
|                            | Break up for Christmas                  |  |  |  |
| January 2025               |                                         |  |  |  |
| Monday 6 <sup>th</sup>     | Training Day                            |  |  |  |
|                            |                                         |  |  |  |
| February                   |                                         |  |  |  |
| Friday 14 <sup>th</sup>    | Valentine's Disco                       |  |  |  |
| W/C 17 <sup>th</sup>       | Parent's Evening                        |  |  |  |
| Friday 21 <sup>st</sup>    | Training Day                            |  |  |  |
|                            |                                         |  |  |  |