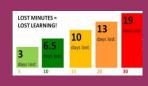

Time for School

The school gates open at 8:50am for the children to be in their class for 9am.

The top entrance doors will close at 9am and children who arrive after this

time will come through the office door.