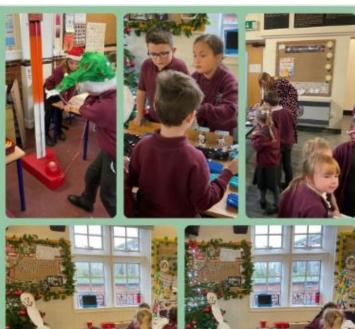

## Newsletter- Friday 6th December

We've had a truly magical, Christmassy week! Our Christmas tree walk was a delightful adventure, filled with joy and camaraderie as our older children guided the younger ones. It's been inspiring to witness the entrepreneurial spirit and creativity of Class 3 and 4 during the Fiver Challenge Christmas Fayre. Your generous donations have been overwhelming, and we've raised an astonishing £770! We look forward to sharing the Christmas spirit with you at St Chad's Church on Sunday for our beautiful Carol service. Warm wishes