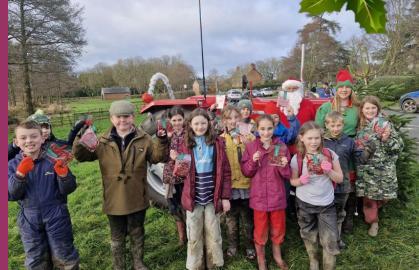

## Our Christmas Tree Walk and our special visitors!

| Key Dates                  |                                         |  |  |  |
|----------------------------|-----------------------------------------|--|--|--|
| December                   |                                         |  |  |  |
| Monday 9 <sup>th</sup>     | Coverdale Puppets                       |  |  |  |
| Tuesday 10th               | Early Entitlement Welcome 2pm           |  |  |  |
| Wednesday 11 <sup>th</sup> | Reading Café 2:30pm                     |  |  |  |
| Thursday 12 <sup>th</sup>  | Christmas dinner/ jumper day            |  |  |  |
| Friday 13 <sup>th</sup>    | Nursery- Year 2 Christmas theatre trip- |  |  |  |
|                            | Theatre Severn                          |  |  |  |
| Monday 16 <sup>th</sup>    | Dress rehearsals                        |  |  |  |
| Tuesday 17 <sup>th</sup>   | School Christmas plays                  |  |  |  |
|                            | FP 6pm KS2 2pm                          |  |  |  |
| Wednesday 18 <sup>th</sup> | School Christmas plays                  |  |  |  |
|                            | FP 2pm KS2 6pm                          |  |  |  |
| Friday 20 <sup>th</sup>    | Party Day                               |  |  |  |
|                            | Break up for Christmas                  |  |  |  |
| January 2025               |                                         |  |  |  |
| Monday 6 <sup>th</sup>     | Training Day                            |  |  |  |
|                            |                                         |  |  |  |
| February                   |                                         |  |  |  |
| Friday 14 <sup>th</sup>    | Valentine's Disco                       |  |  |  |
| W/C 17 <sup>th</sup>       | Parent's Evening                        |  |  |  |
| Friday 21 <sup>st</sup>    | Training Day                            |  |  |  |
|                            |                                         |  |  |  |