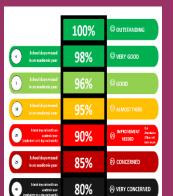

94% Whole School Attendance (Wrexham 94%)

We had a brilliant time at Theatre Clwyd watching Mother Goose! Oh no we didn't... Oh yes we did!